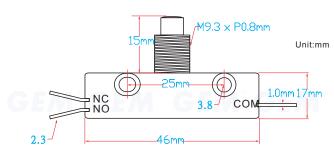

## **Switch Specifications**

Temperature Rating: 105C Std. Flammability Rating: UL94HB

Max. Ratings: 15A@125 or 250VAC, 2A@48VDC

Type of actuation: Momentary Contact arrangement: SPDT Operating travel: 1.27 mm